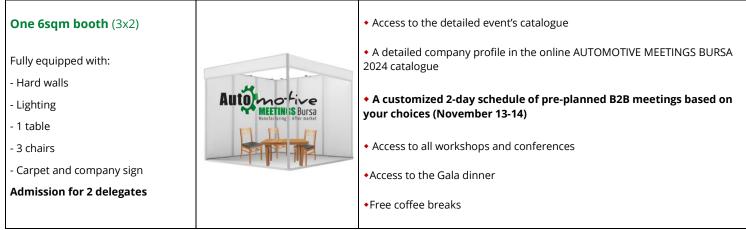

#### EUR 4000

EUR 8000

| <b>One 12sqm booth</b> (3x4)<br>Fully equipped with:<br>- Hard walls + Lighting |                           | <ul> <li>Access to the detailed event's catalogue</li> <li>A detailed company profile in the online AUTOMOTIVE MEETINGS BURSA 2024 catalogue</li> </ul> |
|---------------------------------------------------------------------------------|---------------------------|---------------------------------------------------------------------------------------------------------------------------------------------------------|
| - 1 draped table + 1 round table<br>- 6 chairs                                  | Automotive                | <ul> <li>A customized 2-day schedule of pre-planned B2B meetings based on<br/>your choices (November 13-14)</li> </ul>                                  |
| - Carpet and company sign Admission for 2 delegates                             | Manfecturing After market | <ul> <li>Access to all workshops and conferences</li> <li>Access to the Gala dinner</li> </ul>                                                          |
|                                                                                 |                           | Free coffee breaks                                                                                                                                      |